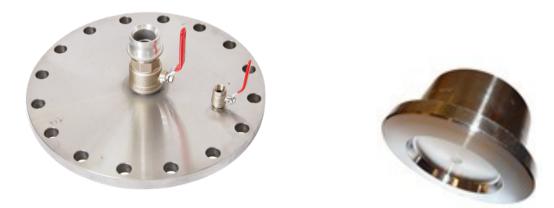

## TEST FLANGE & HUBS

Test connections to match piece requirements to assist with pressure testing requirements.

## **Specification available**

Test Flanges including: Class Ib, PN and API Types available

Test Flange sizes from 1/2" through to 36" and from 150lb thro to 2500lb for LB test flanges

Test flange from sizes 1 13/16" through to 13 5/8" with pressures 5k / 10k for API test flanges

Test hubs various rings with sizes 1" through to 8" hub test connections

Test Weco sizes 1" through to 6" with 100, 206, 602, 1002 and 1502 connections

Test x-overs including ball and gate valves.

Ring Gaskets, Spiral Wound Gaskets, Studbolts and Clamps available to suit above.